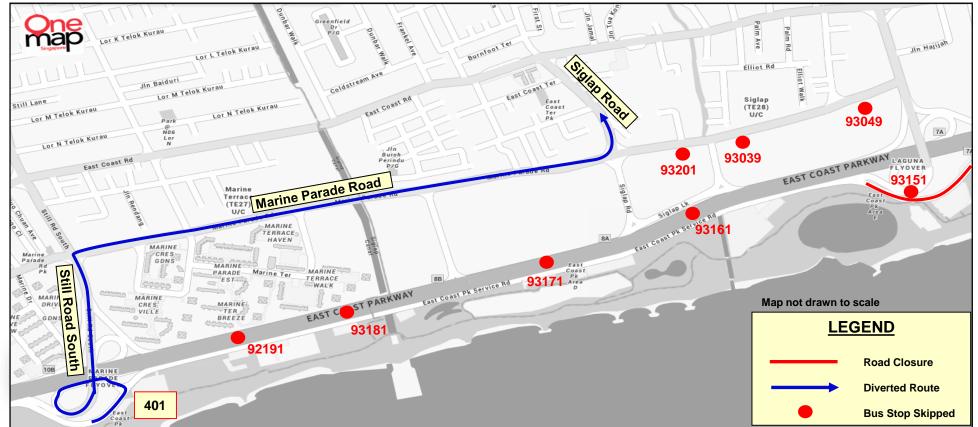

## **TEMPORARY ROUTE DIVERSION**

巴士路线暂时改道 Lencongan Laluan Sementara தற்காலிக மாற்றுப்பாதை

## **MetaSprint Series Triathlon 2024**

401

## Sunday, 5 May 2024 First Bus to 12.00pm

This bus service will skip the following bus stops:

| Time to de del tito de min empletico teme di me de del per |                                                                                                   |                                                                          |
|------------------------------------------------------------|---------------------------------------------------------------------------------------------------|--------------------------------------------------------------------------|
| Road Name<br>路名 Nama Jalan தெருப் பெயர்கள்                 | Bus Stop Skipped<br>不停靠的车站 Perhentian Bas Yang Dilangkau<br>தவிர்க்கப்படும் பேருந்து நிறுத்தங்கள் | Bus Stop Code<br>巴士站编号 Kod Perhentian Bas<br>பேருந்து நிறுத்தக் குறியீடு |
| East Coast Park Service Road                               | Opposite Car Park C3                                                                              | 92191                                                                    |
|                                                            | Opposite Car Park C4                                                                              | 93181                                                                    |
|                                                            | Opposite Car Park D3                                                                              | 93171                                                                    |
|                                                            | Before Car Park E1                                                                                | 93161                                                                    |
|                                                            | Opposite Cable Ski Park                                                                           | 93151                                                                    |
| Marine Parade Road                                         | Lagoon View                                                                                       | 93049                                                                    |
|                                                            | Laguna Park                                                                                       | 93039                                                                    |
|                                                            | Victoria School                                                                                   | 93201                                                                    |